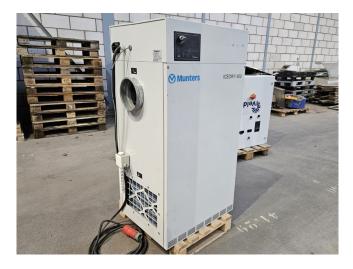

### **Munters Icedry 1400**

#### **Used Munters Icedry 1400**

Used Munters Icedry 1400 dehumidifier. Dimensions: 900x600x1400 mm (LxWxH). \*Why choose for HOSBV? Were not only the largest used refrigeration specialist in Europe, but also, we solely deliver our orders after performing an extensive test and an industrial cleaning. If requested we are happy to arrange your logistics.