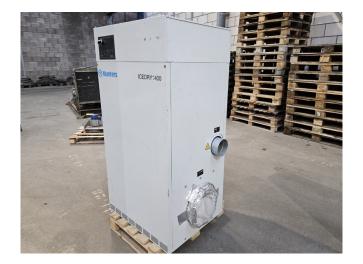

### **Munters Icedry 1400**

#### **Used Munters Icedry 1400**

Used Munters Icedry 1400 dehumidifier. Dimensions: 900x600x1400 mm (LxWxH). \*Why choose for HOSBV? Were not only the largest used refrigeration specialist in Europe, but also, we solely deliver our orders after performing an extensive test and an industrial cleaning. If requested we are happy to arrange your logistics.