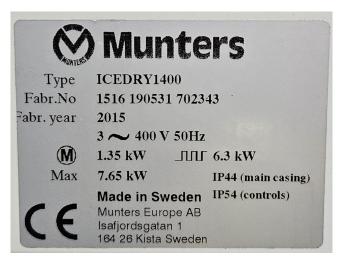

### **Munters Icedry 1400**

### **Specifications**

| Marca   | Munters          |
|---------|------------------|
| Тіро    | Icedry 1400      |
| Spec.   | Capacity: 6,3 kW |
| Remarks | Y.o.b. 2015      |
| Stock   | 1                |
|         |                  |

#### **Used Munters Icedry 1400**

Used Munters Icedry 1400 dehumidifier. Dimensions: 900x600x1400 mm (LxWxH). \*Why choose for HOSBV? Were not only the largest used refrigeration specialist in Europe, but also, we solely deliver our orders after performing an extensive test and an industrial cleaning. If requested we are happy to arrange your logistics.