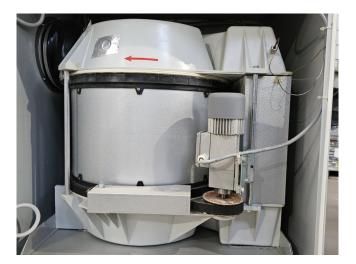

#### **Used Munters Icedry 1400**

Used Munters Icedry 1400 dehumidifier. Dimensions: 900x600x1400 mm (LxWxH). \*Why choose for HOSBV? Were not only the largest used refrigeration specialist in Europe, but also, we solely deliver our orders after performing an extensive test and an industrial cleaning. If requested we are happy to arrange your logistics.