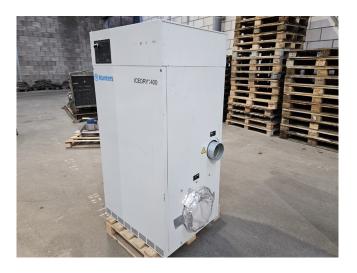

### **Munters Icedry 1400**

#### **Used Munters Icedry 1400**

Used Munters Icedry 1400 dehumidifier. Dimensions: 900x600x1400 mm (LxWxH). \*Why choose for HOSBV? Were not only the largest used refrigeration specialist in Europe, but also, we solely deliver our orders after performing an extensive test and an industrial cleaning. If requested we are happy to arrange your logistics.