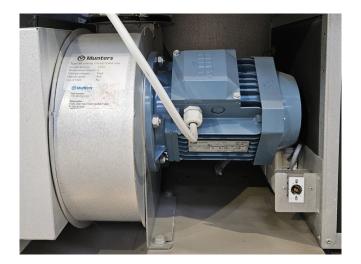

#### **Used Munters Icedry 1400**

Used Munters Icedry 1400 dehumidifier. Dimensions: 900x600x1400 mm (LxWxH). \*Why choose for HOSBV? Were not only the largest used refrigeration specialist in Europe, but also, we solely deliver our orders after performing an extensive test and an industrial cleaning. If requested we are happy to arrange your logistics.