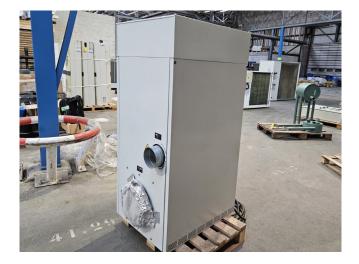

### **Munters Icedry 1400**

#### **Used Munters Icedry 1400**

Used Munters Icedry 1400 dehumidifier. Dimensions: 900x600x1400 mm (LxWxH). \*Why choose for HOSBV? Were not only the largest used refrigeration specialist in Europe, but also, we solely deliver our orders after performing an extensive test and an industrial cleaning. If requested we are happy to arrange your logistics.